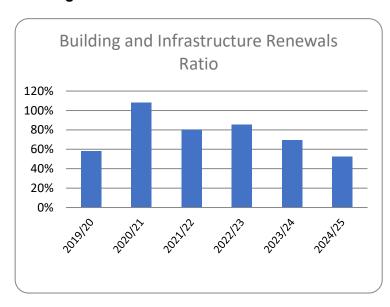

result of lower loan repayments. Overall, it remains well above 2%.

#### **Total Borrowings**



#### Description

This shows Council's total level of borrowings.

#### Comments

The level of borrowings will be decreased over the Delivery Program period i.e. from \$1.8m in 2021/22 to nil in 2024/25.

#### **Unrestricted Current Ratio**



#### **Description**

This ratio assesses the adequacy of working capital and its ability to satisfy obligations in the short term for the unrestricted activities of Council. OLG considers a ratio of less than 1.5 as unsatisfactory.

#### Comments

Council's unrestricted current ratio is expected to remain well above the 1.5 considered satisfactory, due to the negative Water and Sewer Fund Balances.

#### **Building and Infrastructure Renewals Ratio**



#### **Description**

This ratio assesses the rate at which building and infrastructure assets are being renewed relative to the rate at which they are depreciating. A ratio of less than 100% is unsatisfactory, although the NSW mean has ranged lower than 100% over the last 3 years.

#### Comments

Council's renewals ratio is forecasted to peak at 84% in 2022/23 while it falls to 50% in 2024/25. Council's DP shows a falling renewals ratio, however, this is subject to completion and budget revotes.

## 2.11 2021/22 REVENUE POLICY AND FEES & CHARGES (Refer separate document)