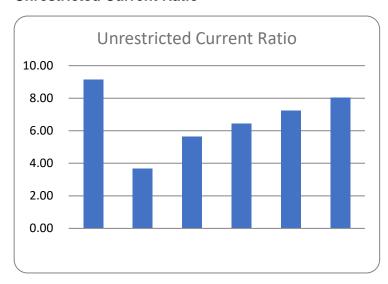

a very conservative forecast that Council will only receive minimum Capital Grants from 2021/22 onwards and make no operational savings.

#### **Debt Service Ratio**



#### **Description**

This ratio assesses the impact of loan principal and interest repayments on the discretionary revenue of council. The OLG considers a ratio of greater than 2% as satisfactory.

#### **Comments**

The Delivery Program period shows an overall increase in the ratio as a result of lower loan repayments. Overall, it remains well above 2%.

#### **Total Borrowings**



#### Description

This shows Council's total level of borrowings.

#### Comments

The level of borrowings will be decreased over the Delivery Program period i.e. from \$1.8m in 2021/22 to nil in 2024/25.

#### **Unrestricted Current Ratio**



#### **Description**

This ratio assesses the adequacy of working capital and its ability to satisfy obligations in the short term for the unrestricted activities of Council. OLG considers a ratio of less than 1.5 as unsatisfactory.

#### Comments

Council's unrestricted current ratio is expected to remain well above the 1.5 considered satisfactory, due to the negative Water and Sewer Fund Balances.

#### **Building and Infrastructure Renewals Ratio**



#### **Description**

This ratio assesses the rate at which building and infrastructure assets are being renewed relative to the rate at which they are depreciating. A ratio of less than 100% is unsatisfactory, although the NSW mean has ranged lower than 100% over the last 3 years.

#### Comments

Council's renewals ratio is forecasted t