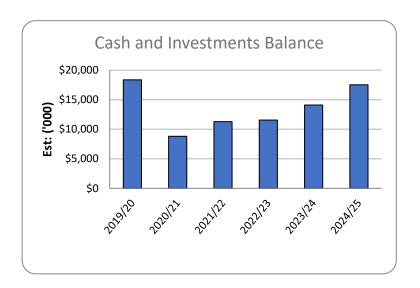

87   | 11,551   | 14,096   |
| Cash & Cash Equivalents - End of Year               | 11,287   | 11,551   | 14,096   | 17,520   |
| Cuon a Cuon Equivalente Ena el Teal                 | 11,201   | 11,001   | 1-1,000  | 11,020   |

#### 2.10 KEY PERFORMANCE RATIOS

Council generally measures its financial performance against a suite of KPIs some of which are prescribed by the Department of Local Government (DLG) while others although not prescribed are included by Council as Council believes they are relevant in explaining and measuring Council's financial performance and position. Details of these ratios and Council's historical and forecast performance can be found below. They assume the further fit for the future adjustments are adopted by Council.

#### **Cash and Investments Balance**



#### **Description**

This ratio shows Council's cash and investments balance.

#### **Comments**

As can be seen from the chart to the left, Council's cash and investments balance is forecast to increase from \$8.8m in 2020/21 to \$17.5m during the Delivery Program period as Council catches up on Capital Projects.

#### Operating Surplus/(Deficit)



#### **Description**

This ratio shows Council's operating surplus or deficit (which includes non-cash items such as depreciation).

#### **Comments**

Council is expected to record a combined surplus of \$9m over the four years. The 2021/22 financial year is expected to generate a surplus of \$5.3m with increased Water and Sewer income. 2022/23 estimated surplus is \$3m due to lower Capital Grants of \$7.4m. 2023/24 is forecast to generate