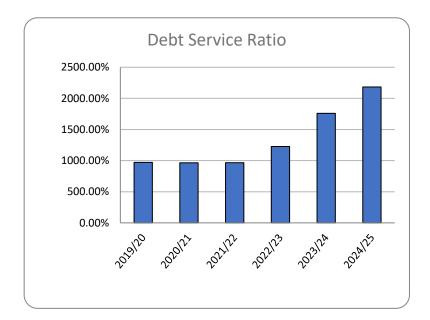

atches up on Capital Projects.

#### Operating Surplus/(Deficit)



#### **Description**

This ratio shows Council's operating surplus or deficit (which includes non-cash items such as depreciation).

#### **Comments**

Council is expected to record a combined surplus of \$9m over the four years. The 2021/22 financial year is expected to generate a surplus of \$5.3m with increased Water and Sewer income. 2022/23 estimated surplus is \$3m due to lower Capital Grants of \$7.4m. 2023/24 is forecast to generate a surplus of \$602 with the 2024/25 year forecast a deficit of \$319k due to decreased Capital Grants. This is based on a very conservative forecast that Council will only receive minimum Capital Grants from 2021/22 onwards and make no operational savings.

#### **Debt Service Ratio**



#### **Description**

This ratio assesses the impact of loan principal and interest repayments on the discretionary revenue of council. The OLG considers a ratio of greater than 2% as satisfactory.

#### **Comments**

The Delivery Program period shows an overall increase in the ratio as a result of lower loan repayments. Overall, it remains well above 2%.

#### **Total Borrowings**



#### Description

This shows Council's total level of borrowings.

#### Comments

The level of borrowings will be decreased over the Delivery Program period i.e. from \$1.8m in 2021/22 to nil in 2024/25.

#### **Unrestricted Current Ratio**



#### **Description**

This ratio assesses the adequacy of working capital and its ability to satisfy obligations in the short term for the unrestricted activities of