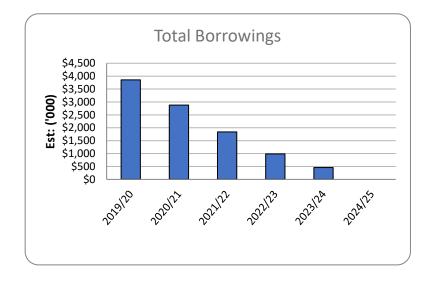

r and Sewer income. 2022/23 estimated surplus is \$3m due to lower Capital Grants of \$7.4m. 2023/24 is forecast to generate a surplus of \$602 with the 2024/25 year forecast a deficit of \$319k due to decreased Capital Grants. This is based on a very conservative forecast that Council will only receive minimum Capital Grants from 2021/22 onwards and make no operational savings.

#### **Debt Service Ratio**



#### **Description**

This ratio assesses the impact of loan principal and interest repayments on the discretionary revenue of council. The OLG considers a ratio of greater than 2% as satisfactory.

#### **Comments**

The Delivery Program period shows an overall increase in the ratio as a result of lower loan repayments. Overall, it remains well above 2%.

#### **Total Borrowings**



#### Description

This shows Council's total level of borrowings.

#### Comments

The level of borrowings will be decreased over the Delivery Program period i.e. from \$1.8m in 2021/22 to nil in 2024/25.

#### **Unrestricted Current Ratio**



#### **Description**

This ratio assesses the adequacy of working capital and its ability to satisfy obligations in the short term for the unrestricted activities of Council. OLG considers a ratio of less than 1.5 as unsatisfactory.

#### Comments

Council's unrestricted current ratio is expected to remain well above the 1.5 considered satisfactory, due to the negative Water and Sewer Fund Balances.

#### **Building and Infrastructure Renewals Ratio**



#### **Description**

This ratio assesses the rate at which building and infrastructure assets