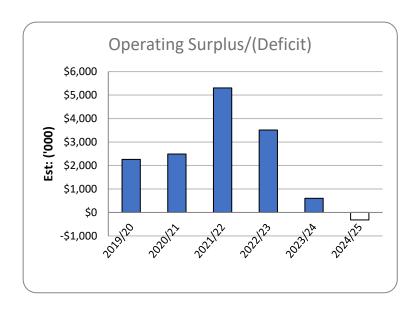

## 2.2 INCOME STATEMENT (2021/22 - 2024/25)

|                                                           | 2021/22 | 2022/23 | 2023/24 | 2024/25 |
|-----------------------------------------------------------|---------|---------|---------|---------|
| Income from Continuing Operations                         | \$'000  | \$'000  | \$'000  | \$'000  |
| Rates & Annual Charges                                    | 14,642  | 15,057  | 15,487  | 15,870  |
| User Charges and Fees                                     | 5,248   | 5,308   | 5,484   | 5,593   |
| Interest & Investment Revenue                             | 232     | 237     | 241     | 246     |
| Other Revenues                                            | 1,176   | 1,199   | 1,223   | 1,248   |
| Grants & Contributions (Operational)                      | 15,068  | 15,123  | 15,523  | 15,946  |
| Grants & Contributions (Capital)                          | 9,417   | 7,363   | 4,225   | 3,161   |
| Gains/(Losses) from Disposal of Assets                    | 803     | 819     | 835     | 852     |
| Net Share in JVs                                          | -       | -       | -       |         |
| <b>Total Income From Continuing Operations</b>            | 46,586  | 45,106  | 43,018  | 42,916  |
|                                                           |         |         |         |         |
| <b>Expenses from Continuing Operations</b>                |         |         |         |         |
| Employee Benefits & On-Costs                              | 15,733  | 16,047  | 16,368  | 16,696  |
| Borrowing Costs                                           | 104     | 58      | 34      | 10      |
| Materials & Contracts                                     | 6,568   | 6,287   | 6,438   | 6,592   |
| Depreciation & Impairment                                 | 13,037  | 13,255  | 13,477  | 13,703  |
| Other Expenses                                            | 5,240   | 5,336   | 5,475   | 5,597   |
| Net Share of Interest in Joint Ventures                   | -       | -       | -       | -       |
| Net Losses from Disposal of Assets                        | 600     | 612     | 624     | 637     |
| Total Expenditure From Continuing                         |         |         |         |         |
| Operations                                                | 41,282  | 41,595  | 42,416  | 43,235  |
|                                                           |         |         |         |         |
| Net Operating Result for the Year                         | 5,304   | 3,511   | 602     | (319)   |
|                                                           |         |         |         |         |
| Net Operating Result before Capital Grant & Contributions | (4,113) | (3,852) | (3,623) | (3,480) |